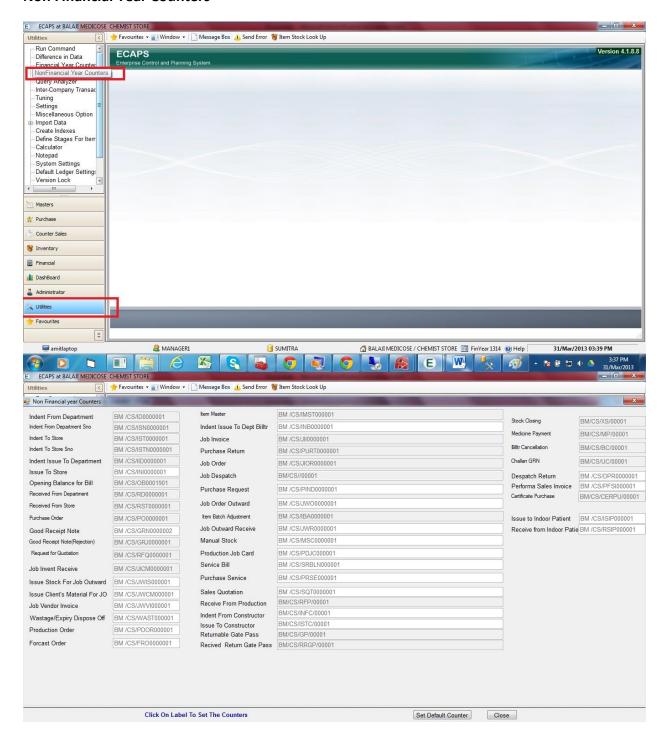

Now if you also want to set the Non-Financial Year Counters please use the following

## **Non Financial Year Counters**

You have to login to each different store and set these counters.