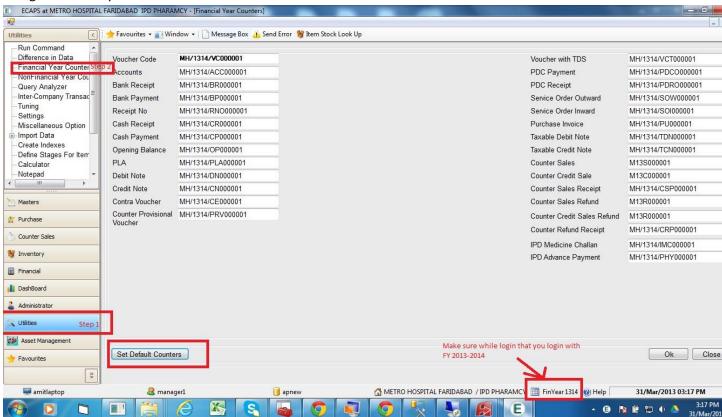

## **Financial Year Counters**

Make Sure you have changed the Financial Year to a new Year (FY 13-14)

In case you are running more than one company then you have to login to each company and then set the below screens.

Please goto Utilities->Finacial Year Counters

Using this screen you can set all the financial related counters.

Now you can set the default counters by using the set default counters. And change the counters accordingly to your last year counters.

(Please open this screen with FY 2012-13 and check for Counters in Last Year)

IMPORTANT: If you want new number as P14/001, then write it as it is. (It is different from AP when we want P0001 we start with P0000)